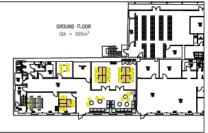

# Dunscar House

proposed design concept Furniture & Interior Scheme OP9

FIRST FLOOR GA = 706.1m<sup>3</sup>